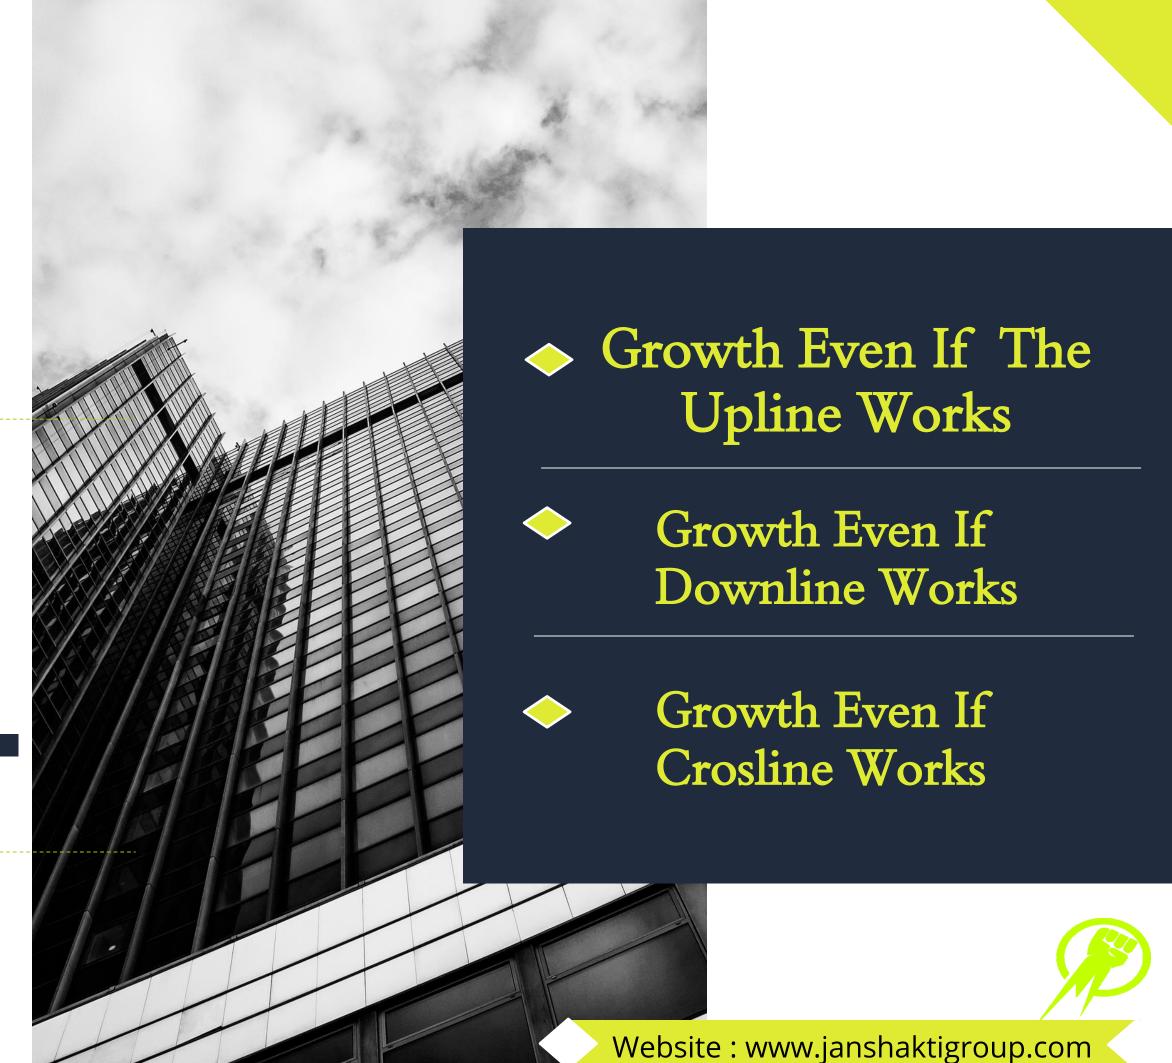

#### TYPES OF INCOME

#### Company Have 7 Types Of Income

- 1. Direct Income
- 2. Instant + Monthly Global Team Renewal Income
- 3. Weekly Royalty Income
- 4. Awards & Rewards
- 5. One Time Family Security Income
- 6. Kanyadaan Income
- 7. Education Income